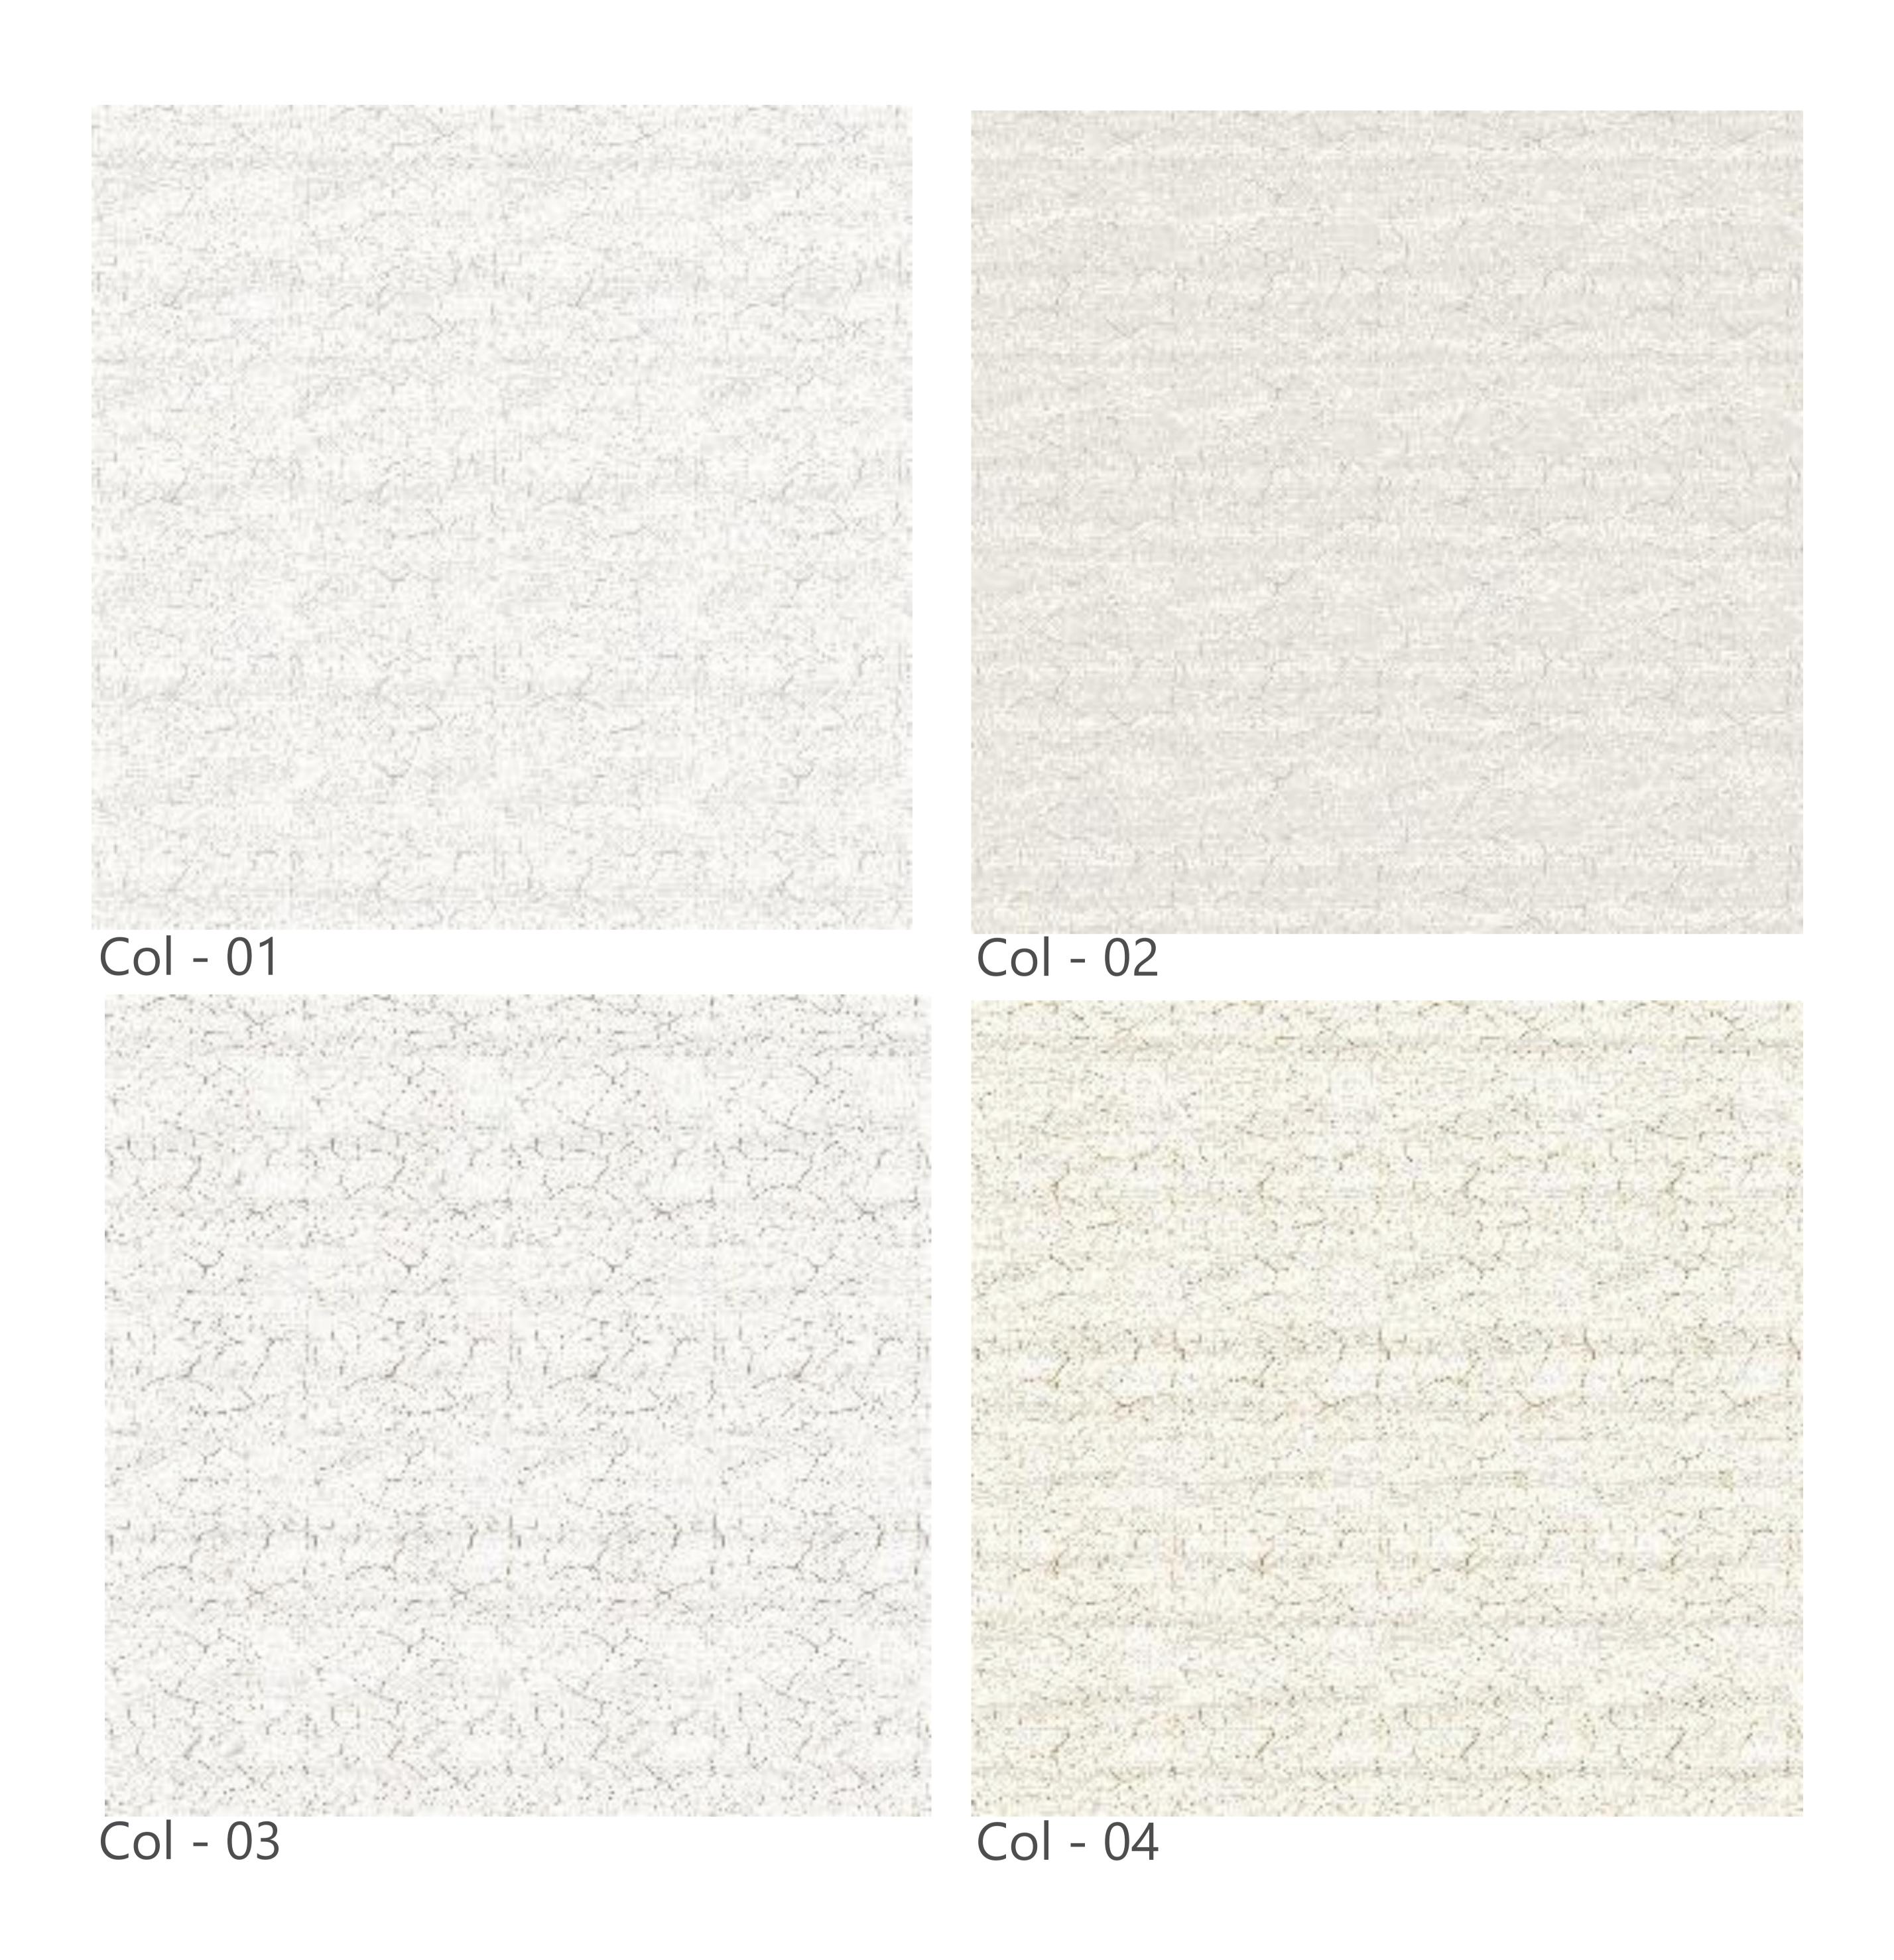

### Storm Collection

#### Specifications

Origin: Turkey

Manufacturing Process: Cut Pile

Pile Content: 100% PP Heatset Shining & Shrinking Polyester

Primary Backing: Woven PP

Density: 576,000 Pts

Total Weight: 2.700 gr/sq.m

Total Height: 10mm