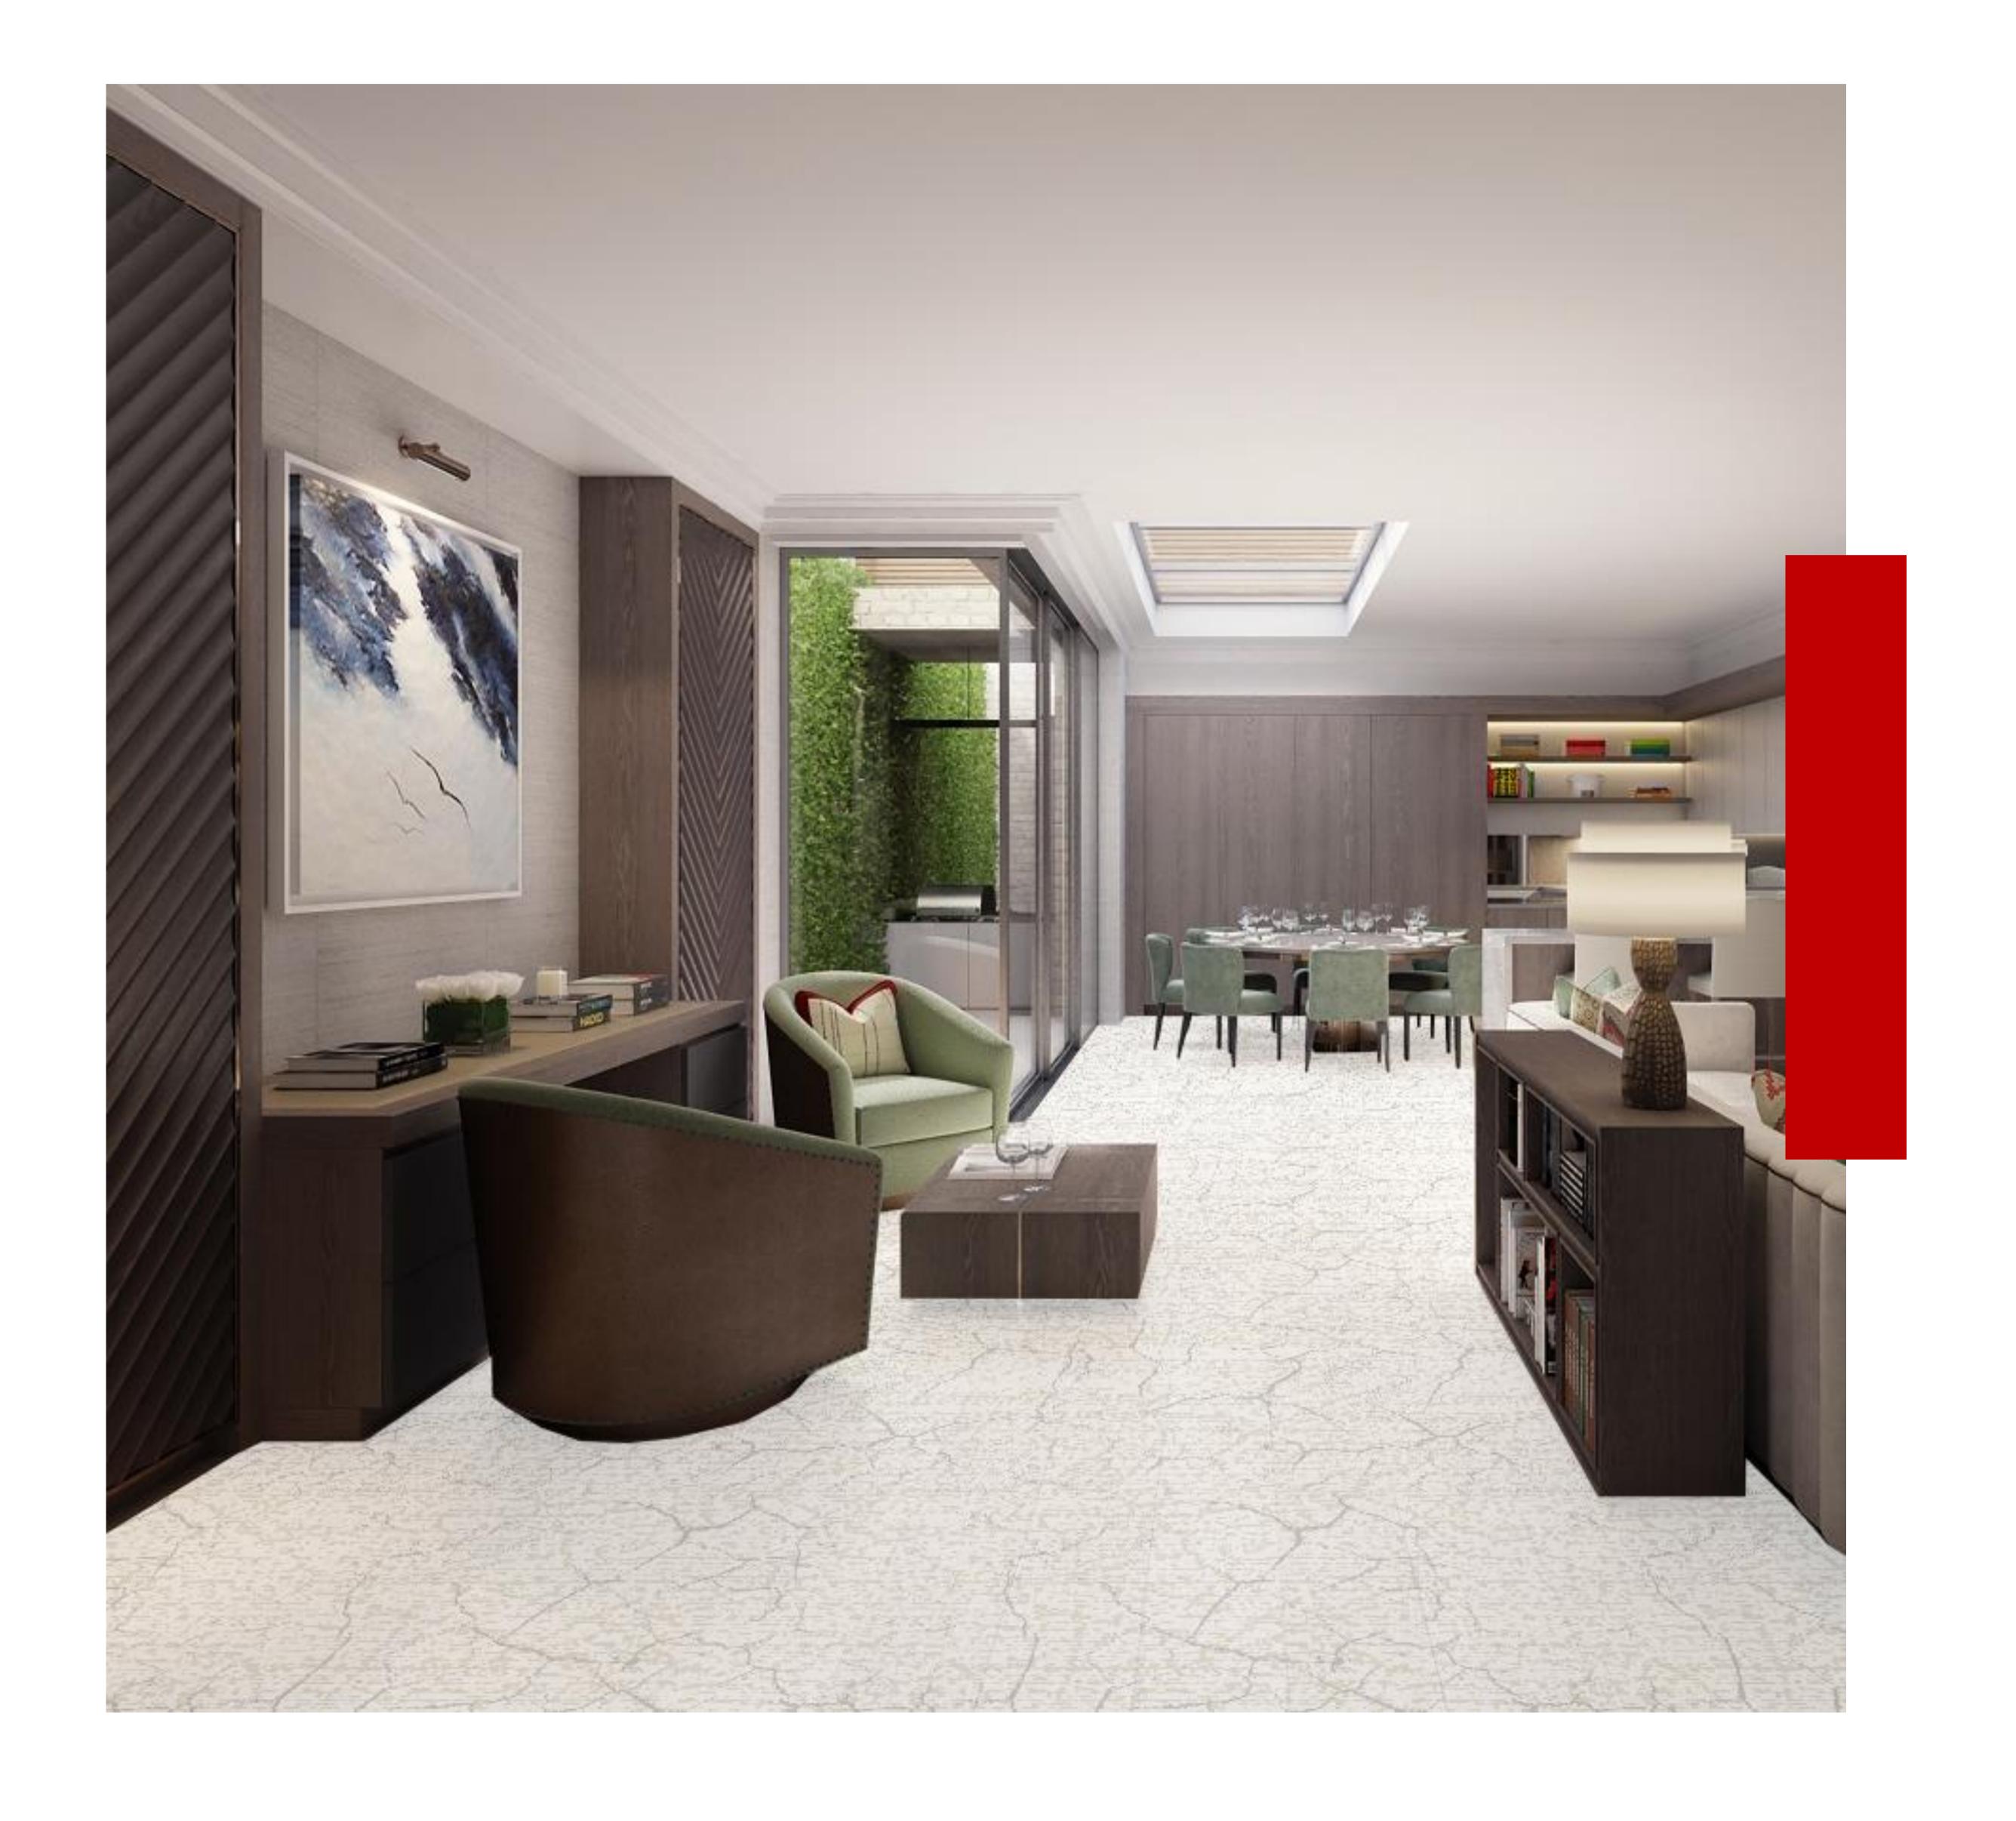

# Storm Collection RESIDENTIAL COLLECTION

Storm is a contemporary, abstract geometric carpet manufactured in Turkey. This collection is available in 6 original blends of colour and crafted from 100% PP shining and shrinking polyester providing increased softness and comfort. Storm is a contemporary and modern in appearance offering flexibility in use for a variety of internal design layouts.

### Storm Collection