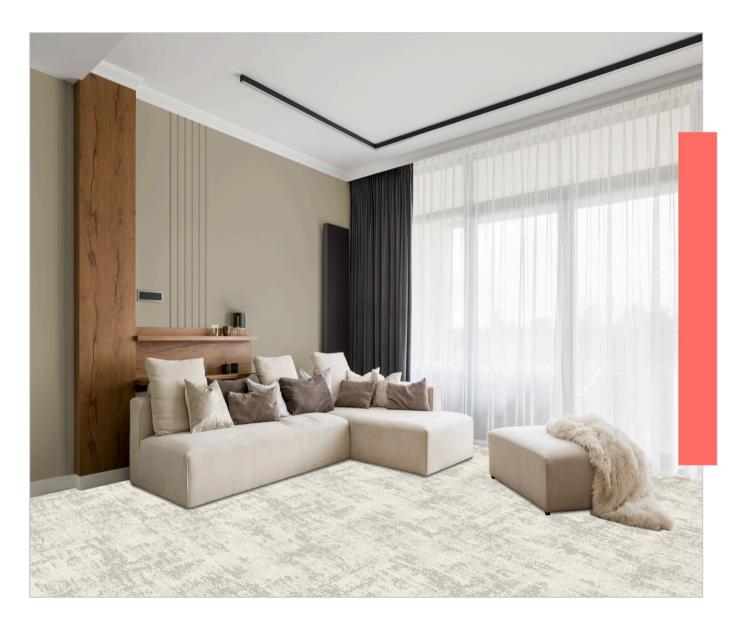

Introducing the PISA Carpet Collection, a stunning blend of modern design and luxurious comfort. Crafted in Turkey, this soft, abstract honeycomb pattern brings a unique visual appeal to any space. Made from 50% PP and 50% shrinking polyester, it offers exceptional softness and durability. Available in six elegant color blends, PISA elevates your home with its striking appearance and refined texture. Experience the perfect combination of style and comfort with PISA.