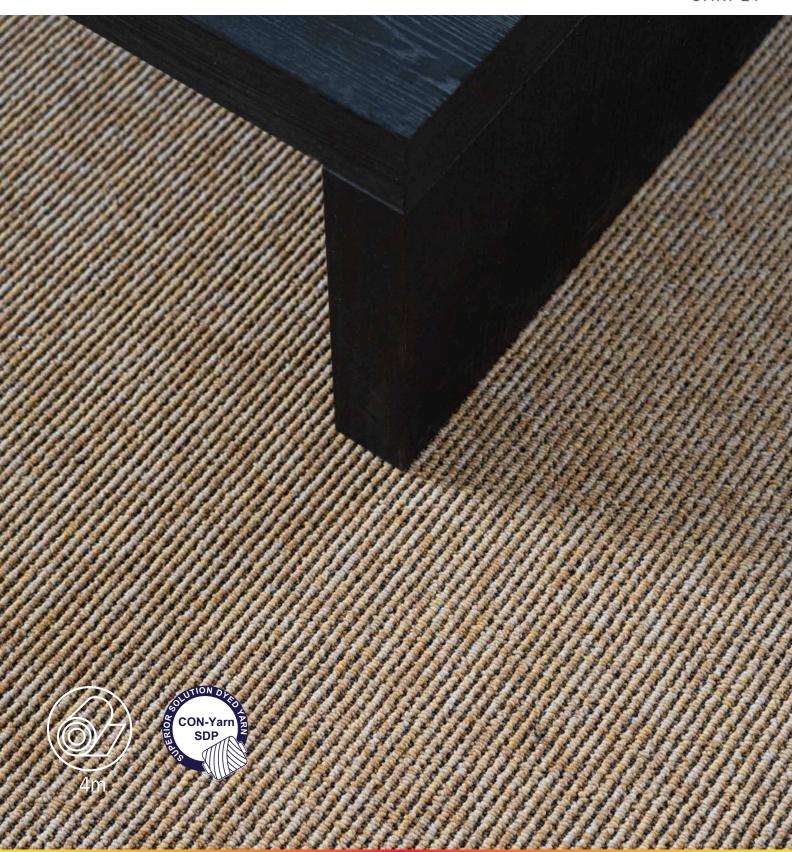

## **SPECIFICATION**

| 100% PP                  |                                                                                                                                                  |                                                                                                                                                                                                      |
|--------------------------|--------------------------------------------------------------------------------------------------------------------------------------------------|------------------------------------------------------------------------------------------------------------------------------------------------------------------------------------------------------|
| 5/32" Loop               |                                                                                                                                                  |                                                                                                                                                                                                      |
| Woven                    |                                                                                                                                                  | ISO 2424                                                                                                                                                                                             |
| Felt                     |                                                                                                                                                  | ISO 2424                                                                                                                                                                                             |
| 400cm                    | ± 1%                                                                                                                                             | EN 986                                                                                                                                                                                               |
| 650 gr / m2              | ± 10%                                                                                                                                            | ISO 8543                                                                                                                                                                                             |
| 1,935 gr / m2            | ± 15%                                                                                                                                            | ISO 8543                                                                                                                                                                                             |
| 4,5 mm                   |                                                                                                                                                  | ISO 1765                                                                                                                                                                                             |
| 101,100/m2               | ± 10% - 7,5%                                                                                                                                     | ISO 1765                                                                                                                                                                                             |
| 7,8 mm                   | ±1mm                                                                                                                                             | ISO 1765                                                                                                                                                                                             |
| Efl                      |                                                                                                                                                  | EN130501-1                                                                                                                                                                                           |
| Medium domestic use (22) |                                                                                                                                                  |                                                                                                                                                                                                      |
| 0,130 M2KW / TOG 1,30    |                                                                                                                                                  | ISO 8302                                                                                                                                                                                             |
| ≥ 5                      |                                                                                                                                                  | 105-B02                                                                                                                                                                                              |
| ≥ 4-5                    |                                                                                                                                                  | 105-X12                                                                                                                                                                                              |
| ≥ 4-5                    |                                                                                                                                                  | 105-E01                                                                                                                                                                                              |
| 10,0 dB                  |                                                                                                                                                  | ISO 10140                                                                                                                                                                                            |
|                          | 5/32" Loop  Woven  Felt  400cm  650 gr / m2  1,935 gr / m2  4,5 mm  101,100/m2  7,8 mm  Efl  Medium domesti  0,130 M2KW / T00  ≥ 5  ≥ 4-5  ≥ 4-5 | 5/32" Loop  Woven  Felt  400cm ± 1%  650 gr / m2 ± 10%  1,935 gr / m2 ± 15%  4,5 mm  101,100/m2 ± 10% - 7,5%  7,8 mm ± 1 mm  Eft  Medium domestic use (22)  0,130 M2KW / TOG 1,30  ≥ 5  ≥ 4-5  ≥ 4-5 |