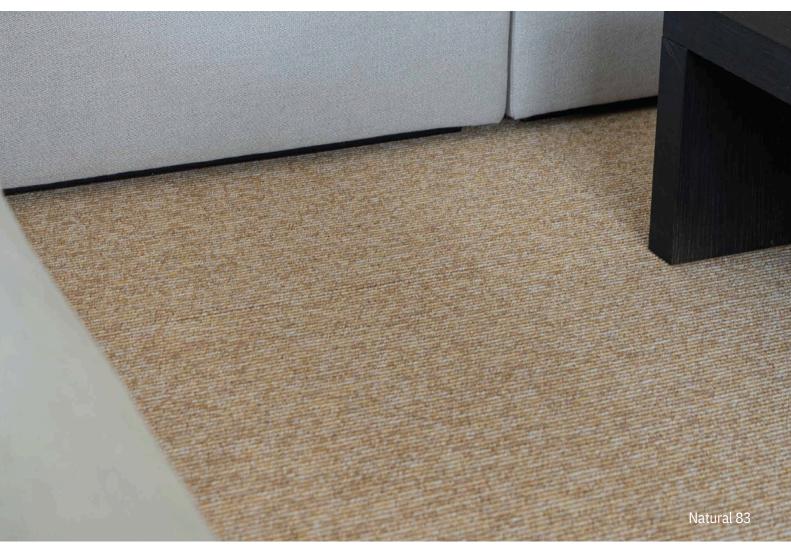

Cream 12

Beige 14 Natural 83









Silver 23



Taupe 15 Light Brown 17









## **SPECIFICATION**

| 100% PP                  |                                                                                                                                                  |                                                                                                                                                                                                      |
|--------------------------|--------------------------------------------------------------------------------------------------------------------------------------------------|------------------------------------------------------------------------------------------------------------------------------------------------------------------------------------------------------|
| 5/32" Loop